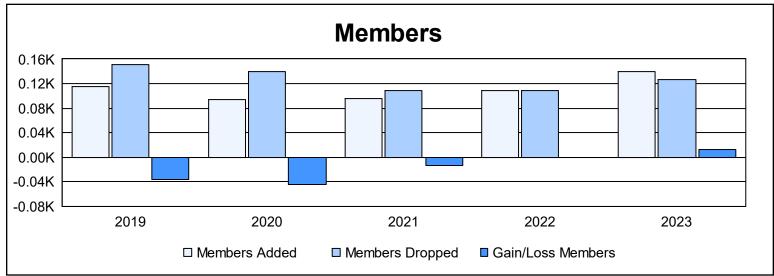

District 49 B As of June 2023 Cumulative

| Year      | New<br>Clubs | Dropped<br>Clubs | Gain/<br>Loss<br>Clubs | New<br>Members | Charter<br>Members | Reinstate<br>Members | Transfer<br>Members | Total<br>Member<br>Added | Total<br>Members<br>Dropped | Gain/<br>Loss<br>Members |
|-----------|--------------|------------------|------------------------|----------------|--------------------|----------------------|---------------------|--------------------------|-----------------------------|--------------------------|
| 2018-2019 | 0            | 1                | -1                     | 110            | 0                  | 3                    | 2                   | 115                      | 151                         | -36                      |
| 2019-2020 | 0            | 0                | 0                      | 85             | 0                  | 5                    | 4                   | 94                       | 139                         | -45                      |
| 2020-2021 | 0            | 1                | -1                     | 91             | 0                  | 5                    | 0                   | 96                       | 109                         | -13                      |
| 2021-2022 | 1            | 0                | 1                      | 73             | 16                 | 17                   | 2                   | 108                      | 108                         | 0                        |
| 2022-2023 | 0            | 1                | -1                     | 134            | 0                  | 3                    | 2                   | 139                      | 127                         | 12                       |
| Average   | 0            | 1                | 0                      | 99             | 3                  | 7                    | 2                   | 110                      | 127                         | -16                      |